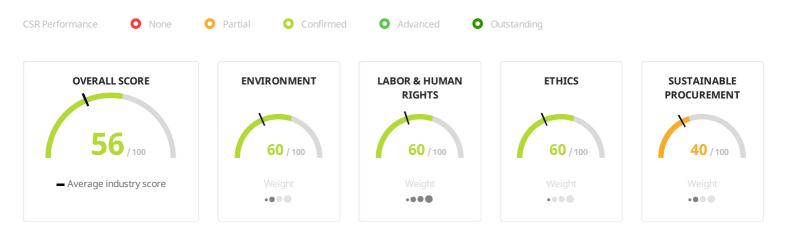

## **CSR PERFORMANCE OVERVIEW**

### Score breakdown

CL SMITH COMPANY INC CSR performance is: Confirmed